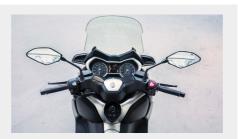

#### New motorcycle-style front forks

Just like the iconic TMAX, the XMAX 400 is equipped with motorcycle style telescopic front forks that deliver highspeed stability and increased riding comfort. Together with the dual 267mm front discs, this high-specification front end gives high levels of control during braking and cornering.