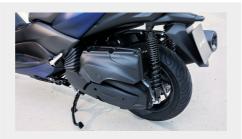

| Şasiu                  |                                    |
|------------------------|------------------------------------|
| Sistem suspensie față  | Furcă telescopică                  |
| Cursă față             | 110 mm                             |
| Sistem suspensie spate | Unitate oscilantă                  |
| Cursă spate            | 107 mm                             |
| Frână față             | discuri duble hidraulice , Ø267 mm |
| Frână spate            | mono disc hidraulic, Ø267 mm       |
| Anvelopă față          | 120/70-15                          |
| Anvelopă spate         | 150/70-13                          |