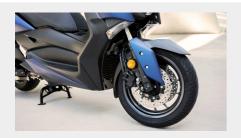

#### New motorcycle-style front forks

Just like the iconic TMAX, the XMAX 400 is equipped with motorcycle style telescopic front forks that deliver highspeed stability and increased riding comfort. Together with the dual 267mm front discs, this high-specification front end gives high levels of control during braking and cornering.