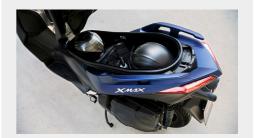

### Improved underseat storage space

The XMAX 400 offers one of the biggest storage compartments in the class, capable of accommodating 2 full-face helmets or an A4 bag - and there's an integral box light for added convenience. Whether you're riding to work in the week or heading to the country for the weekend, this generous carrying capacity always comes in handy.